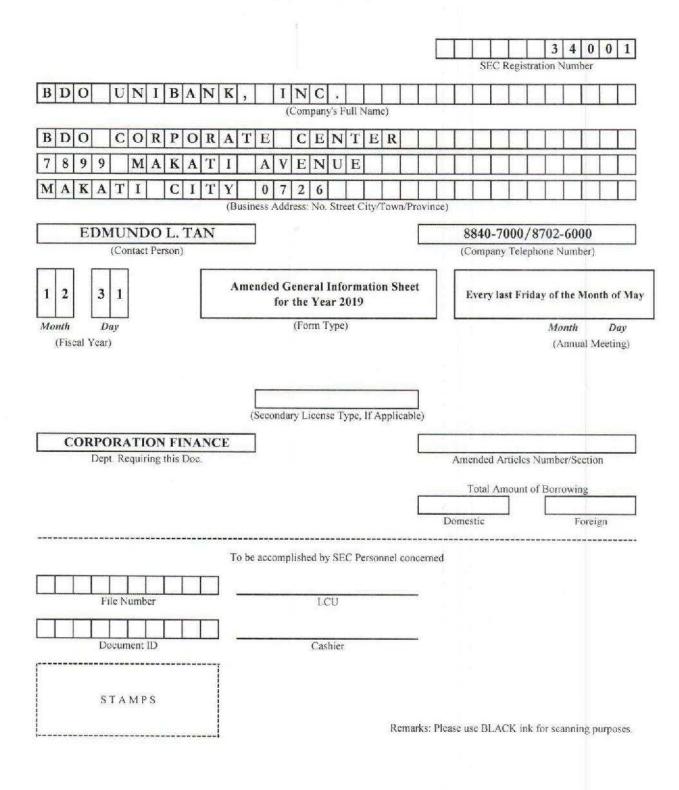

# **COVER SHEET**

| AMENDED | GENERAL | INFORMATION SHEET | (GIS) |
|---------|---------|-------------------|-------|
|         |         |                   |       |

FOR THE YEAR 2019

|                                                                                                                                                                                                                                                                                                                                                                                                                         | TORTHE TERM _ 2019                                                                                                                                   |                                                                                |                                                                                                                                                      |                                                                                                                                       |
|-------------------------------------------------------------------------------------------------------------------------------------------------------------------------------------------------------------------------------------------------------------------------------------------------------------------------------------------------------------------------------------------------------------------------|------------------------------------------------------------------------------------------------------------------------------------------------------|--------------------------------------------------------------------------------|------------------------------------------------------------------------------------------------------------------------------------------------------|---------------------------------------------------------------------------------------------------------------------------------------|
|                                                                                                                                                                                                                                                                                                                                                                                                                         | STOCK CORPOR                                                                                                                                         | ATION                                                                          |                                                                                                                                                      |                                                                                                                                       |
| <ul> <li>GENERAL INSTRUCTIONS:</li> <li>1. FOR USER CORPORATION: THIS GIS SHOULD BI<br/>STOCKHOLDERS' MEETING. DO NOT LEAVE ANY<br/>CORPORATION OR "NONE" IF THE INFORMATION I<br/>THAT STATED IN THE BY-LAWS, THE GIS SHALL BE<br/>TRUSTEES AND OFFICERS OF THE CORPORATION A</li> <li>2. IF NO MEETING IS HELD, THE CORPORATION SHALL<br/>AN ANNUAL STOCKHOLDERS' MEETING BE HELD THE</li> </ul>                      | ITEM BLANK. WRITE "N<br>S NON-EXISTENT. IF THE<br>SUBMITTED WITHIN THU<br>T THE ANNUAL MEMBERS<br>SUBMIT THE GIS NOT LA                              | NA." IF THE<br>ANNUAL STO<br>RTY (30) CA<br>MEETING.<br>TER THAN JA            | INFORMATION REQUIRE<br>DCKHOLDERS' MEETING IS<br>LENDAR DAYS AFTER THI<br>NUARY 30 OF THE FOLLOW                                                     | D IS NOT APPLICABLE TO THE<br>HELD ON A DATE OTHER THAN<br>E ELECTION OF THE DIRECTORS,                                               |
| <ol> <li>THIS GIS SHALL BE ACCOMPLISHED IN ENGLISH AND</li> <li>THE SEC SHOULD BE TIMELY APPRISED OF RELEV<br/>FROM ACTIONS THAT AROSE BETWEEN THE AN<br/>INFORMATION TOGETHER WITH A COVER LETTER<br/>LETTER SHALL BE SUBMITTED WITHIN SEVEN (7) D</li> <li>SUBMIT FOUR (4) COPIES OF THE GIS TO THE R<br/>OFFICES. ALL COPIES SHALL UNIFORMLY BE ON A44</li> <li>ONLY THE GIS ACCOMPLISHED IN ACCORDANCE W</li> </ol> | VANT CHANGES IN THE SU<br>INUAL MEETINGS, THE C<br>SIGNED THE CORPORAT<br>DAYS AFTER SUCH CHANGE<br>ECEIVING SECTION AT TH<br>OR LETTER-SIZED PAPER. | UBMITTED I<br>ORPORATIO<br>E SECRETAR<br>OCCURED O<br>IE SEC MAIN<br>THE PAGES | NFORMATION AS THEY AI<br>N SHALL SUBMIT AMEND<br>Y OF THE CORPORATION.<br>IR BECAME EFFECTIVE.<br>V OFFICE, OR TO SEC SAT<br>OF ALL COPIES SHALL USE | RISE. FOR CHANGES RESULTING<br>ED GIS CONTAINING THE NEW<br>THE AMENDED GIS AND COVER<br>ELLITE OFFICES OR EXTENSION<br>ONLY ONE SIDE |
| 7 THIS GIS MAY BE USED AS EVIDENCE AGAINST THE<br>LAWS, RULES AND REGULATIONS                                                                                                                                                                                                                                                                                                                                           |                                                                                                                                                      |                                                                                |                                                                                                                                                      |                                                                                                                                       |
|                                                                                                                                                                                                                                                                                                                                                                                                                         | ====== PLEASE PRINT LEGIE                                                                                                                            | LY ========                                                                    |                                                                                                                                                      |                                                                                                                                       |
| CORPORATE NAME:<br>BDO<br>BUSINESS/TRADE NAME:                                                                                                                                                                                                                                                                                                                                                                          | UNIBANK, INC.                                                                                                                                        |                                                                                |                                                                                                                                                      | DATE REGISTERED:<br>                                                                                                                  |
|                                                                                                                                                                                                                                                                                                                                                                                                                         |                                                                                                                                                      |                                                                                |                                                                                                                                                      | FISCAL YEAR END:                                                                                                                      |
| BDO, BDO Unibank, Banco de Oro                                                                                                                                                                                                                                                                                                                                                                                          | , Banco de Oro Unibank, I                                                                                                                            | BDO Banco E                                                                    | De Oro                                                                                                                                               |                                                                                                                                       |
| SEC REGISTRATION NUMBER:                                                                                                                                                                                                                                                                                                                                                                                                |                                                                                                                                                      |                                                                                |                                                                                                                                                      |                                                                                                                                       |
|                                                                                                                                                                                                                                                                                                                                                                                                                         | 34001                                                                                                                                                |                                                                                |                                                                                                                                                      | December 31                                                                                                                           |
| DATE OF ANNUAL MEETING PER BY-LAWS:                                                                                                                                                                                                                                                                                                                                                                                     |                                                                                                                                                      |                                                                                |                                                                                                                                                      | CORPORATE TAX IDENTIFICATION                                                                                                          |
|                                                                                                                                                                                                                                                                                                                                                                                                                         |                                                                                                                                                      |                                                                                |                                                                                                                                                      | NUMBER (TIN)                                                                                                                          |
| Every Last Fri                                                                                                                                                                                                                                                                                                                                                                                                          | day of the month of May                                                                                                                              |                                                                                |                                                                                                                                                      | 000-708-174-000                                                                                                                       |
| ACTUAL DATE OF ANNUAL MEETING:                                                                                                                                                                                                                                                                                                                                                                                          |                                                                                                                                                      |                                                                                |                                                                                                                                                      | WEBSITE/URL ADDRESS:                                                                                                                  |
|                                                                                                                                                                                                                                                                                                                                                                                                                         | oril 22, 2019                                                                                                                                        |                                                                                |                                                                                                                                                      | www.bdo.com.ph                                                                                                                        |
| COMPLETE PRINCIPAL OFFICE ADDRESS:                                                                                                                                                                                                                                                                                                                                                                                      |                                                                                                                                                      |                                                                                |                                                                                                                                                      | E-MAIL ADDRESS:                                                                                                                       |
| BDO Corporate Center, 7899 1                                                                                                                                                                                                                                                                                                                                                                                            | Makati Avenue, Makati Cit                                                                                                                            | ty, Philippin                                                                  | es                                                                                                                                                   |                                                                                                                                       |
| COMPLETE BUSINESS ADDRESS:                                                                                                                                                                                                                                                                                                                                                                                              |                                                                                                                                                      |                                                                                |                                                                                                                                                      | FAX NUMBER:                                                                                                                           |
| BDO Corporate Center, 7899 N                                                                                                                                                                                                                                                                                                                                                                                            |                                                                                                                                                      | y, Philippin                                                                   | es                                                                                                                                                   | 8878-4207                                                                                                                             |
| NAME OF EXTERNAL AUDITOR & ITS SIGNING PARTNE<br>Punongbayan & Araullo, Grant Thornton/Mr. Leon                                                                                                                                                                                                                                                                                                                         | nardo D. Cuaresma, Jr.                                                                                                                               | Pa                                                                             | ITATION NUMBER (if applicable<br>rtner - No. 0007-AR-5;<br>rm - No. 0002-FR-5                                                                        | E TELEPHONE NUMBER(S):<br>8840-7000/8702-6000                                                                                         |
| PRIMARY PURPOSE/ACTIVITY/INDUSTRY PRESENTLY                                                                                                                                                                                                                                                                                                                                                                             | ENGAGED IN:                                                                                                                                          | INDUSTRY                                                                       | Y CLASSIFICATION:                                                                                                                                    | GEOGRAPHICAL CODE:                                                                                                                    |
| Banking                                                                                                                                                                                                                                                                                                                                                                                                                 |                                                                                                                                                      |                                                                                | Banking                                                                                                                                              | 1200                                                                                                                                  |
|                                                                                                                                                                                                                                                                                                                                                                                                                         | INTERCOMPANY AFFILIA                                                                                                                                 | TIONS ====                                                                     |                                                                                                                                                      |                                                                                                                                       |
| PARENT COMPANY                                                                                                                                                                                                                                                                                                                                                                                                          | SEC REGISTRATIO                                                                                                                                      | ON NO.                                                                         | A                                                                                                                                                    | DDRESS                                                                                                                                |
|                                                                                                                                                                                                                                                                                                                                                                                                                         |                                                                                                                                                      |                                                                                |                                                                                                                                                      |                                                                                                                                       |
| SUBSIDIARY/AFFILIATE                                                                                                                                                                                                                                                                                                                                                                                                    | SEC REGISTRATIO                                                                                                                                      | ON NO.                                                                         | A                                                                                                                                                    | DDRESS                                                                                                                                |
| Please see Annex "A"                                                                                                                                                                                                                                                                                                                                                                                                    |                                                                                                                                                      |                                                                                |                                                                                                                                                      |                                                                                                                                       |
|                                                                                                                                                                                                                                                                                                                                                                                                                         |                                                                                                                                                      |                                                                                |                                                                                                                                                      |                                                                                                                                       |
|                                                                                                                                                                                                                                                                                                                                                                                                                         |                                                                                                                                                      |                                                                                |                                                                                                                                                      |                                                                                                                                       |
|                                                                                                                                                                                                                                                                                                                                                                                                                         |                                                                                                                                                      |                                                                                |                                                                                                                                                      |                                                                                                                                       |
|                                                                                                                                                                                                                                                                                                                                                                                                                         |                                                                                                                                                      |                                                                                |                                                                                                                                                      |                                                                                                                                       |
|                                                                                                                                                                                                                                                                                                                                                                                                                         |                                                                                                                                                      |                                                                                |                                                                                                                                                      |                                                                                                                                       |
| N                                                                                                                                                                                                                                                                                                                                                                                                                       | IOTE: USE ADDITIONAL SHEE"                                                                                                                           | T IF NECESSAF                                                                  | tγ                                                                                                                                                   |                                                                                                                                       |