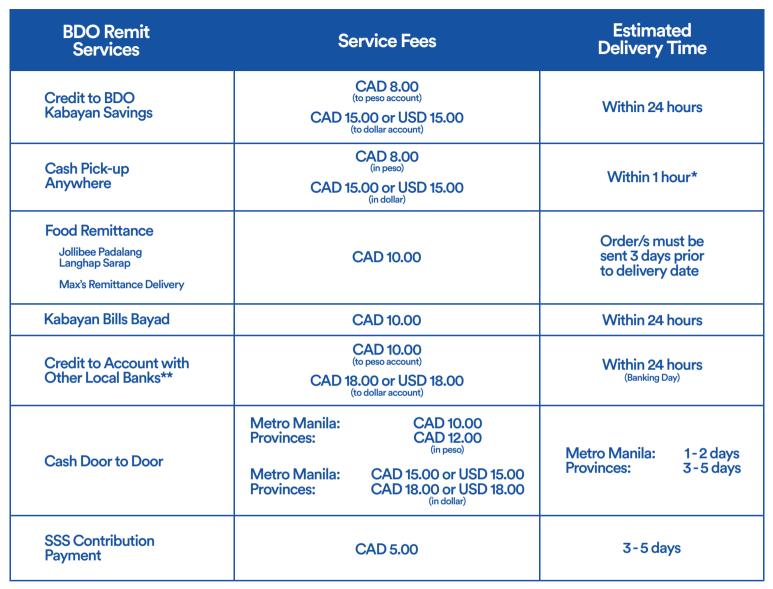

# **Remittance Fees - BDO Remit Canada**



### Note:

1.) Other currency conversion charges (commissions or service fees, if any), back-end fees, surcharges, postage, text message or telegram, and other related charges are not imposed by the office on customers.

2.) Exchange rates are continuously changing. Please see applicable rate for the day posted near the teller's counter.

\* Remittance is ready for pick-up within one (1) hour upon receipt of the transaction by the BDO Remittance Unit in the Philippines.

Processing is subject to Philippines & Canada holidays.

\*\* As mandated by the BSP, all Credit to Other Local Bank transactions coursed thru PhilPaSS will have a PHP50 service fee deduction in the remittance proceeds.

BDO Remit is not liable for any service interruption due to cause beyond its control, including, but