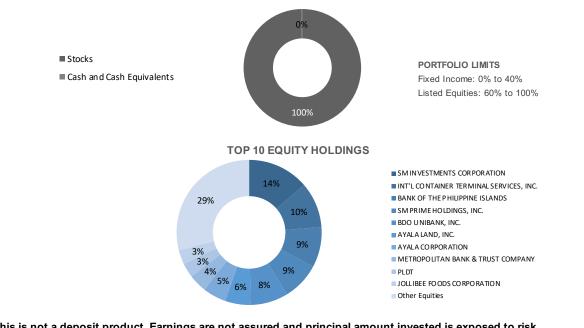

#### \_ 8.4 . .

|                                                                                                                                                                      |                                                                                                                                                                                                                                                                                                                 | Peso Moderate Fund                                                                                                                                                                                                                                                                                                                                                                                                                                                                                                                                                                                                                                                                                                                                                                                                                                                                                                                                                                                                                                                                                                                                                                                                                                                                                                                                                                                                                                                                                                                                                                                                                                                                                                                                                                                                                                                                                                                                                                                                                                                                                                             |
|----------------------------------------------------------------------------------------------------------------------------------------------------------------------|-----------------------------------------------------------------------------------------------------------------------------------------------------------------------------------------------------------------------------------------------------------------------------------------------------------------|--------------------------------------------------------------------------------------------------------------------------------------------------------------------------------------------------------------------------------------------------------------------------------------------------------------------------------------------------------------------------------------------------------------------------------------------------------------------------------------------------------------------------------------------------------------------------------------------------------------------------------------------------------------------------------------------------------------------------------------------------------------------------------------------------------------------------------------------------------------------------------------------------------------------------------------------------------------------------------------------------------------------------------------------------------------------------------------------------------------------------------------------------------------------------------------------------------------------------------------------------------------------------------------------------------------------------------------------------------------------------------------------------------------------------------------------------------------------------------------------------------------------------------------------------------------------------------------------------------------------------------------------------------------------------------------------------------------------------------------------------------------------------------------------------------------------------------------------------------------------------------------------------------------------------------------------------------------------------------------------------------------------------------------------------------------------------------------------------------------------------------|
| Objective                                                                                                                                                            | Client Suitability                                                                                                                                                                                                                                                                                              | Fund Manager                                                                                                                                                                                                                                                                                                                                                                                                                                                                                                                                                                                                                                                                                                                                                                                                                                                                                                                                                                                                                                                                                                                                                                                                                                                                                                                                                                                                                                                                                                                                                                                                                                                                                                                                                                                                                                                                                                                                                                                                                                                                                                                   |
| The Peso Moderate Fund aims to<br>achieve capital appreciation over the<br>medium term by investing primarily in<br>equities and in some fixed income<br>securities. | This Fund is suitable for individuals<br>willing to accept moderate risk for their<br>investment in exchange for moderate<br>growth. Generally, these individuals are<br>willing to accept some losses on capital<br>as long as the expected return over the<br>medium to long-term is significantly<br>higher. | The Peso Moderate Fund is managed by the Trust and Investments Group<br>of BDO Unibank, Inc. (BDO), which is the financial services flagship of the<br>SM Group of Companies, one of the most successful conglomerates<br>spanning retail, mall operations, property, banking, hotels, convention and<br>leisure facilities.<br>Today, BDO is multi-awarded by various leading financial institutions,<br>which include Finance Asia, Alpha Southeast Asia, The Banker, The<br>Asset, Asia Money, and the Asia CEO Awards.                                                                                                                                                                                                                                                                                                                                                                                                                                                                                                                                                                                                                                                                                                                                                                                                                                                                                                                                                                                                                                                                                                                                                                                                                                                                                                                                                                                                                                                                                                                                                                                                     |
| FUND INFORMATION                                                                                                                                                     |                                                                                                                                                                                                                                                                                                                 |                                                                                                                                                                                                                                                                                                                                                                                                                                                                                                                                                                                                                                                                                                                                                                                                                                                                                                                                                                                                                                                                                                                                                                                                                                                                                                                                                                                                                                                                                                                                                                                                                                                                                                                                                                                                                                                                                                                                                                                                                                                                                                                                |
| Inception Date:                                                                                                                                                      | July 1, 2013                                                                                                                                                                                                                                                                                                    | Peso Moderate Fund NAVPU                                                                                                                                                                                                                                                                                                                                                                                                                                                                                                                                                                                                                                                                                                                                                                                                                                                                                                                                                                                                                                                                                                                                                                                                                                                                                                                                                                                                                                                                                                                                                                                                                                                                                                                                                                                                                                                                                                                                                                                                                                                                                                       |
| Fund Manager:                                                                                                                                                        | BDO Trust & Investments Group                                                                                                                                                                                                                                                                                   | 150 <sub>1</sub>                                                                                                                                                                                                                                                                                                                                                                                                                                                                                                                                                                                                                                                                                                                                                                                                                                                                                                                                                                                                                                                                                                                                                                                                                                                                                                                                                                                                                                                                                                                                                                                                                                                                                                                                                                                                                                                                                                                                                                                                                                                                                                               |
| Currency:                                                                                                                                                            | Philippine Peso (PHP)                                                                                                                                                                                                                                                                                           | 135 -                                                                                                                                                                                                                                                                                                                                                                                                                                                                                                                                                                                                                                                                                                                                                                                                                                                                                                                                                                                                                                                                                                                                                                                                                                                                                                                                                                                                                                                                                                                                                                                                                                                                                                                                                                                                                                                                                                                                                                                                                                                                                                                          |
| Valuation Schedule <sup>1</sup> :                                                                                                                                    | Daily                                                                                                                                                                                                                                                                                                           | 120                                                                                                                                                                                                                                                                                                                                                                                                                                                                                                                                                                                                                                                                                                                                                                                                                                                                                                                                                                                                                                                                                                                                                                                                                                                                                                                                                                                                                                                                                                                                                                                                                                                                                                                                                                                                                                                                                                                                                                                                                                                                                                                            |
| Net Asset Value Per Unit (NAVPU):                                                                                                                                    | 1.01360                                                                                                                                                                                                                                                                                                         | 1.05                                                                                                                                                                                                                                                                                                                                                                                                                                                                                                                                                                                                                                                                                                                                                                                                                                                                                                                                                                                                                                                                                                                                                                                                                                                                                                                                                                                                                                                                                                                                                                                                                                                                                                                                                                                                                                                                                                                                                                                                                                                                                                                           |
| Lowest NAVPU (Mar. 19, 2020)                                                                                                                                         | 0.81570                                                                                                                                                                                                                                                                                                         |                                                                                                                                                                                                                                                                                                                                                                                                                                                                                                                                                                                                                                                                                                                                                                                                                                                                                                                                                                                                                                                                                                                                                                                                                                                                                                                                                                                                                                                                                                                                                                                                                                                                                                                                                                                                                                                                                                                                                                                                                                                                                                                                |
| Highest NAVPU (Jun. 07, 2017)                                                                                                                                        | 1.34890                                                                                                                                                                                                                                                                                                         | 0.75                                                                                                                                                                                                                                                                                                                                                                                                                                                                                                                                                                                                                                                                                                                                                                                                                                                                                                                                                                                                                                                                                                                                                                                                                                                                                                                                                                                                                                                                                                                                                                                                                                                                                                                                                                                                                                                                                                                                                                                                                                                                                                                           |
| Year to Date Return:                                                                                                                                                 | 0.30%                                                                                                                                                                                                                                                                                                           | wites the test and the set of the |
| Return Since Inception (from Jul. 1, 2013)                                                                                                                           | 1.36%                                                                                                                                                                                                                                                                                                           | wites to the total and                                                                                                                                                                                                                                                                                                                                                                                                                                                                                                                                                                                                                                                                                                                                                                                                                                                                                                                                                                                                                                                                                                                                                                                                                                                                                                                                                                                                                                                                                                                                                                                                                                                                                                                                                                                                                                                                                                                                                                                                                                                                     |
| Year on Year Return:                                                                                                                                                 | 1.95%                                                                                                                                                                                                                                                                                                           | v v v v v v v v v v                                                                                                                                                                                                                                                                                                                                                                                                                                                                                                                                                                                                                                                                                                                                                                                                                                                                                                                                                                                                                                                                                                                                                                                                                                                                                                                                                                                                                                                                                                                                                                                                                                                                                                                                                                                                                                                                                                                                                                                                                                                                                                            |
| <sup>1</sup> The NAVPU of the Fund is computed daily beginning January                                                                                               | 2014.                                                                                                                                                                                                                                                                                                           |                                                                                                                                                                                                                                                                                                                                                                                                                                                                                                                                                                                                                                                                                                                                                                                                                                                                                                                                                                                                                                                                                                                                                                                                                                                                                                                                                                                                                                                                                                                                                                                                                                                                                                                                                                                                                                                                                                                                                                                                                                                                                                                                |
| PORTFOLIO COMPOSITION                                                                                                                                                | PORTFOLIO MI                                                                                                                                                                                                                                                                                                    | x                                                                                                                                                                                                                                                                                                                                                                                                                                                                                                                                                                                                                                                                                                                                                                                                                                                                                                                                                                                                                                                                                                                                                                                                                                                                                                                                                                                                                                                                                                                                                                                                                                                                                                                                                                                                                                                                                                                                                                                                                                                                                                                              |
| <ul> <li>Stocks</li> <li>Gov't Securities</li> <li>Cash and Cash<br/>Equivalents</li> </ul>                                                                          | 1%                                                                                                                                                                                                                                                                                                              | 49% <b>PORTFOLIO LIMITS</b><br>Fixed Income: 20% to 60%<br>Listed Equities: 40% to 80%                                                                                                                                                                                                                                                                                                                                                                                                                                                                                                                                                                                                                                                                                                                                                                                                                                                                                                                                                                                                                                                                                                                                                                                                                                                                                                                                                                                                                                                                                                                                                                                                                                                                                                                                                                                                                                                                                                                                                                                                                                         |
|                                                                                                                                                                      | TOP HOLDINGS                                                                                                                                                                                                                                                                                                    |                                                                                                                                                                                                                                                                                                                                                                                                                                                                                                                                                                                                                                                                                                                                                                                                                                                                                                                                                                                                                                                                                                                                                                                                                                                                                                                                                                                                                                                                                                                                                                                                                                                                                                                                                                                                                                                                                                                                                                                                                                                                                                                                |
|                                                                                                                                                                      |                                                                                                                                                                                                                                                                                                                 | SM IN VESTMENTS CORPORATION                                                                                                                                                                                                                                                                                                                                                                                                                                                                                                                                                                                                                                                                                                                                                                                                                                                                                                                                                                                                                                                                                                                                                                                                                                                                                                                                                                                                                                                                                                                                                                                                                                                                                                                                                                                                                                                                                                                                                                                                                                                                                                    |
|                                                                                                                                                                      | 7%                                                                                                                                                                                                                                                                                                              | INT'L CONTAINER TERMINAL SERVICES, INC.                                                                                                                                                                                                                                                                                                                                                                                                                                                                                                                                                                                                                                                                                                                                                                                                                                                                                                                                                                                                                                                                                                                                                                                                                                                                                                                                                                                                                                                                                                                                                                                                                                                                                                                                                                                                                                                                                                                                                                                                                                                                                        |
|                                                                                                                                                                      | 5%                                                                                                                                                                                                                                                                                                              | BDO UNIBANK, INC.                                                                                                                                                                                                                                                                                                                                                                                                                                                                                                                                                                                                                                                                                                                                                                                                                                                                                                                                                                                                                                                                                                                                                                                                                                                                                                                                                                                                                                                                                                                                                                                                                                                                                                                                                                                                                                                                                                                                                                                                                                                                                                              |
|                                                                                                                                                                      | 5%                                                                                                                                                                                                                                                                                                              | SM PRIME HOLDINGS, INC.                                                                                                                                                                                                                                                                                                                                                                                                                                                                                                                                                                                                                                                                                                                                                                                                                                                                                                                                                                                                                                                                                                                                                                                                                                                                                                                                                                                                                                                                                                                                                                                                                                                                                                                                                                                                                                                                                                                                                                                                                                                                                                        |
|                                                                                                                                                                      | 5%                                                                                                                                                                                                                                                                                                              | BANK OF THE PHILIPPINE ISLANDS                                                                                                                                                                                                                                                                                                                                                                                                                                                                                                                                                                                                                                                                                                                                                                                                                                                                                                                                                                                                                                                                                                                                                                                                                                                                                                                                                                                                                                                                                                                                                                                                                                                                                                                                                                                                                                                                                                                                                                                                                                                                                                 |
|                                                                                                                                                                      | 4%                                                                                                                                                                                                                                                                                                              | AYALA LAND, INC.                                                                                                                                                                                                                                                                                                                                                                                                                                                                                                                                                                                                                                                                                                                                                                                                                                                                                                                                                                                                                                                                                                                                                                                                                                                                                                                                                                                                                                                                                                                                                                                                                                                                                                                                                                                                                                                                                                                                                                                                                                                                                                               |
|                                                                                                                                                                      | 3%                                                                                                                                                                                                                                                                                                              | AYALA CORPORATION PLDT                                                                                                                                                                                                                                                                                                                                                                                                                                                                                                                                                                                                                                                                                                                                                                                                                                                                                                                                                                                                                                                                                                                                                                                                                                                                                                                                                                                                                                                                                                                                                                                                                                                                                                                                                                                                                                                                                                                                                                                                                                                                                                         |
|                                                                                                                                                                      | 61% <u>3%</u>                                                                                                                                                                                                                                                                                                   | METROPOLITAN BANK & TRUST COMPANY                                                                                                                                                                                                                                                                                                                                                                                                                                                                                                                                                                                                                                                                                                                                                                                                                                                                                                                                                                                                                                                                                                                                                                                                                                                                                                                                                                                                                                                                                                                                                                                                                                                                                                                                                                                                                                                                                                                                                                                                                                                                                              |
|                                                                                                                                                                      | 12%                                                                                                                                                                                                                                                                                                             | UNIVERSAL ROBINA CORPORATION                                                                                                                                                                                                                                                                                                                                                                                                                                                                                                                                                                                                                                                                                                                                                                                                                                                                                                                                                                                                                                                                                                                                                                                                                                                                                                                                                                                                                                                                                                                                                                                                                                                                                                                                                                                                                                                                                                                                                                                                                                                                                                   |
|                                                                                                                                                                      | 176                                                                                                                                                                                                                                                                                                             | Short Term Deposits                                                                                                                                                                                                                                                                                                                                                                                                                                                                                                                                                                                                                                                                                                                                                                                                                                                                                                                                                                                                                                                                                                                                                                                                                                                                                                                                                                                                                                                                                                                                                                                                                                                                                                                                                                                                                                                                                                                                                                                                                                                                                                            |
|                                                                                                                                                                      |                                                                                                                                                                                                                                                                                                                 | Others                                                                                                                                                                                                                                                                                                                                                                                                                                                                                                                                                                                                                                                                                                                                                                                                                                                                                                                                                                                                                                                                                                                                                                                                                                                                                                                                                                                                                                                                                                                                                                                                                                                                                                                                                                                                                                                                                                                                                                                                                                                                                                                         |
| This is not a deposit product. Ear                                                                                                                                   | nings are not assured and princi                                                                                                                                                                                                                                                                                | pal amount invested is exposed to risk                                                                                                                                                                                                                                                                                                                                                                                                                                                                                                                                                                                                                                                                                                                                                                                                                                                                                                                                                                                                                                                                                                                                                                                                                                                                                                                                                                                                                                                                                                                                                                                                                                                                                                                                                                                                                                                                                                                                                                                                                                                                                         |
|                                                                                                                                                                      | • • • • • • • • • • • • • • • • • • •                                                                                                                                                                                                                                                                           |                                                                                                                                                                                                                                                                                                                                                                                                                                                                                                                                                                                                                                                                                                                                                                                                                                                                                                                                                                                                                                                                                                                                                                                                                                                                                                                                                                                                                                                                                                                                                                                                                                                                                                                                                                                                                                                                                                                                                                                                                                                                                                                                |