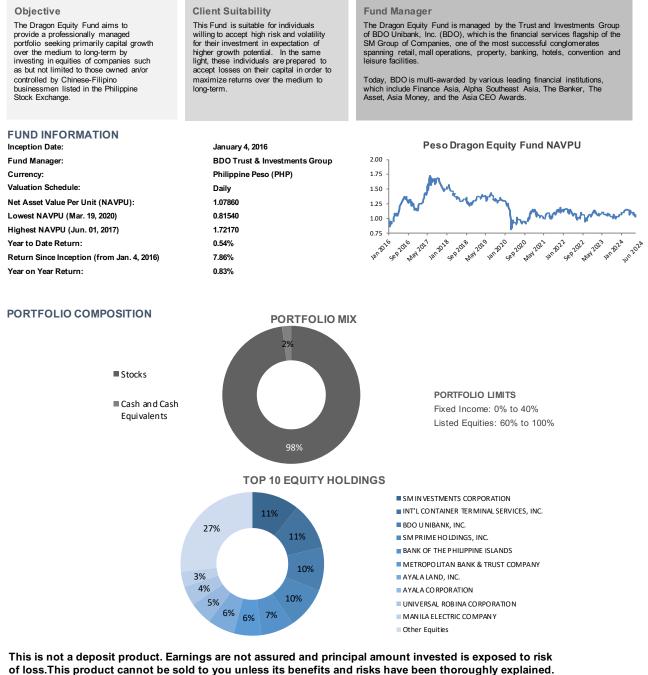

#### \_ 8.4 . .

|                                                                                                                                                                      |                                                                                                                                                                                                                                                                                                                 | Peso Moderate Fund                                                                                                                                                                                                                                                                                                                                                                                                                                                                                                                                                                                                                                                                                                                                                                                                                                                                                                                                                                                                                                                                                                                                                                                                                                                                                                                                                                                                                                                                                                                                                                                                                                                                                                                                                                                                                                                                                                                                                                                                                                                                                                             |
|----------------------------------------------------------------------------------------------------------------------------------------------------------------------|-----------------------------------------------------------------------------------------------------------------------------------------------------------------------------------------------------------------------------------------------------------------------------------------------------------------|--------------------------------------------------------------------------------------------------------------------------------------------------------------------------------------------------------------------------------------------------------------------------------------------------------------------------------------------------------------------------------------------------------------------------------------------------------------------------------------------------------------------------------------------------------------------------------------------------------------------------------------------------------------------------------------------------------------------------------------------------------------------------------------------------------------------------------------------------------------------------------------------------------------------------------------------------------------------------------------------------------------------------------------------------------------------------------------------------------------------------------------------------------------------------------------------------------------------------------------------------------------------------------------------------------------------------------------------------------------------------------------------------------------------------------------------------------------------------------------------------------------------------------------------------------------------------------------------------------------------------------------------------------------------------------------------------------------------------------------------------------------------------------------------------------------------------------------------------------------------------------------------------------------------------------------------------------------------------------------------------------------------------------------------------------------------------------------------------------------------------------|
| Objective                                                                                                                                                            | Client Suitability                                                                                                                                                                                                                                                                                              | Fund Manager                                                                                                                                                                                                                                                                                                                                                                                                                                                                                                                                                                                                                                                                                                                                                                                                                                                                                                                                                                                                                                                                                                                                                                                                                                                                                                                                                                                                                                                                                                                                                                                                                                                                                                                                                                                                                                                                                                                                                                                                                                                                                                                   |
| The Peso Moderate Fund aims to<br>achieve capital appreciation over the<br>medium term by investing primarily in<br>equities and in some fixed income<br>securities. | This Fund is suitable for individuals<br>willing to accept moderate risk for their<br>investment in exchange for moderate<br>growth. Generally, these individuals are<br>willing to accept some losses on capital<br>as long as the expected return over the<br>medium to long-term is significantly<br>higher. | The Peso Moderate Fund is managed by the Trust and Investments Group<br>of BDO Unibank, Inc. (BDO), which is the financial services flagship of the<br>SM Group of Companies, one of the most successful conglomerates<br>spanning retail, mall operations, property, banking, hotels, convention and<br>leisure facilities.<br>Today, BDO is multi-awarded by various leading financial institutions,<br>which include Finance Asia, Alpha Southeast Asia, The Banker, The<br>Asset, Asia Money, and the Asia CEO Awards.                                                                                                                                                                                                                                                                                                                                                                                                                                                                                                                                                                                                                                                                                                                                                                                                                                                                                                                                                                                                                                                                                                                                                                                                                                                                                                                                                                                                                                                                                                                                                                                                     |
| FUND INFORMATION                                                                                                                                                     |                                                                                                                                                                                                                                                                                                                 |                                                                                                                                                                                                                                                                                                                                                                                                                                                                                                                                                                                                                                                                                                                                                                                                                                                                                                                                                                                                                                                                                                                                                                                                                                                                                                                                                                                                                                                                                                                                                                                                                                                                                                                                                                                                                                                                                                                                                                                                                                                                                                                                |
| Inception Date:                                                                                                                                                      | July 1, 2013                                                                                                                                                                                                                                                                                                    | Peso Moderate Fund NAVPU                                                                                                                                                                                                                                                                                                                                                                                                                                                                                                                                                                                                                                                                                                                                                                                                                                                                                                                                                                                                                                                                                                                                                                                                                                                                                                                                                                                                                                                                                                                                                                                                                                                                                                                                                                                                                                                                                                                                                                                                                                                                                                       |
| Fund Manager:                                                                                                                                                        | BDO Trust & Investments Group                                                                                                                                                                                                                                                                                   | 150 <sub>1</sub>                                                                                                                                                                                                                                                                                                                                                                                                                                                                                                                                                                                                                                                                                                                                                                                                                                                                                                                                                                                                                                                                                                                                                                                                                                                                                                                                                                                                                                                                                                                                                                                                                                                                                                                                                                                                                                                                                                                                                                                                                                                                                                               |
| Currency:                                                                                                                                                            | Philippine Peso (PHP)                                                                                                                                                                                                                                                                                           | 135 -                                                                                                                                                                                                                                                                                                                                                                                                                                                                                                                                                                                                                                                                                                                                                                                                                                                                                                                                                                                                                                                                                                                                                                                                                                                                                                                                                                                                                                                                                                                                                                                                                                                                                                                                                                                                                                                                                                                                                                                                                                                                                                                          |
| Valuation Schedule <sup>1</sup> :                                                                                                                                    | Daily                                                                                                                                                                                                                                                                                                           | 120                                                                                                                                                                                                                                                                                                                                                                                                                                                                                                                                                                                                                                                                                                                                                                                                                                                                                                                                                                                                                                                                                                                                                                                                                                                                                                                                                                                                                                                                                                                                                                                                                                                                                                                                                                                                                                                                                                                                                                                                                                                                                                                            |
| Net Asset Value Per Unit (NAVPU):                                                                                                                                    | 1.01360                                                                                                                                                                                                                                                                                                         | 1.05                                                                                                                                                                                                                                                                                                                                                                                                                                                                                                                                                                                                                                                                                                                                                                                                                                                                                                                                                                                                                                                                                                                                                                                                                                                                                                                                                                                                                                                                                                                                                                                                                                                                                                                                                                                                                                                                                                                                                                                                                                                                                                                           |
| Lowest NAVPU (Mar. 19, 2020)                                                                                                                                         | 0.81570                                                                                                                                                                                                                                                                                                         |                                                                                                                                                                                                                                                                                                                                                                                                                                                                                                                                                                                                                                                                                                                                                                                                                                                                                                                                                                                                                                                                                                                                                                                                                                                                                                                                                                                                                                                                                                                                                                                                                                                                                                                                                                                                                                                                                                                                                                                                                                                                                                                                |
| Highest NAVPU (Jun. 07, 2017)                                                                                                                                        | 1.34890                                                                                                                                                                                                                                                                                                         | 0.75                                                                                                                                                                                                                                                                                                                                                                                                                                                                                                                                                                                                                                                                                                                                                                                                                                                                                                                                                                                                                                                                                                                                                                                                                                                                                                                                                                                                                                                                                                                                                                                                                                                                                                                                                                                                                                                                                                                                                                                                                                                                                                                           |
| Year to Date Return:                                                                                                                                                 | 0.30%                                                                                                                                                                                                                                                                                                           | wites the test and the set of the |
| Return Since Inception (from Jul. 1, 2013)                                                                                                                           | 1.36%                                                                                                                                                                                                                                                                                                           | wites to the total and                                                                                                                                                                                                                                                                                                                                                                                                                                                                                                                                                                                                                                                                                                                                                                                                                                                                                                                                                                                                                                                                                                                                                                                                                                                                                                                                                                                                                                                                                                                                                                                                                                                                                                                                                                                                                                                                                                                                                                                                                                                                     |
| Year on Year Return:                                                                                                                                                 | 1.95%                                                                                                                                                                                                                                                                                                           | v v v v v v v v v v                                                                                                                                                                                                                                                                                                                                                                                                                                                                                                                                                                                                                                                                                                                                                                                                                                                                                                                                                                                                                                                                                                                                                                                                                                                                                                                                                                                                                                                                                                                                                                                                                                                                                                                                                                                                                                                                                                                                                                                                                                                                                                            |
| <sup>1</sup> The NAVPU of the Fund is computed daily beginning January                                                                                               | 2014.                                                                                                                                                                                                                                                                                                           |                                                                                                                                                                                                                                                                                                                                                                                                                                                                                                                                                                                                                                                                                                                                                                                                                                                                                                                                                                                                                                                                                                                                                                                                                                                                                                                                                                                                                                                                                                                                                                                                                                                                                                                                                                                                                                                                                                                                                                                                                                                                                                                                |
| PORTFOLIO COMPOSITION                                                                                                                                                | PORTFOLIO MI                                                                                                                                                                                                                                                                                                    | x                                                                                                                                                                                                                                                                                                                                                                                                                                                                                                                                                                                                                                                                                                                                                                                                                                                                                                                                                                                                                                                                                                                                                                                                                                                                                                                                                                                                                                                                                                                                                                                                                                                                                                                                                                                                                                                                                                                                                                                                                                                                                                                              |
| <ul> <li>Stocks</li> <li>Gov't Securities</li> <li>Cash and Cash<br/>Equivalents</li> </ul>                                                                          | 1%                                                                                                                                                                                                                                                                                                              | 49% <b>PORTFOLIO LIMITS</b><br>Fixed Income: 20% to 60%<br>Listed Equities: 40% to 80%                                                                                                                                                                                                                                                                                                                                                                                                                                                                                                                                                                                                                                                                                                                                                                                                                                                                                                                                                                                                                                                                                                                                                                                                                                                                                                                                                                                                                                                                                                                                                                                                                                                                                                                                                                                                                                                                                                                                                                                                                                         |
|                                                                                                                                                                      | TOP HOLDINGS                                                                                                                                                                                                                                                                                                    |                                                                                                                                                                                                                                                                                                                                                                                                                                                                                                                                                                                                                                                                                                                                                                                                                                                                                                                                                                                                                                                                                                                                                                                                                                                                                                                                                                                                                                                                                                                                                                                                                                                                                                                                                                                                                                                                                                                                                                                                                                                                                                                                |
|                                                                                                                                                                      |                                                                                                                                                                                                                                                                                                                 | SM IN VESTMENTS CORPORATION                                                                                                                                                                                                                                                                                                                                                                                                                                                                                                                                                                                                                                                                                                                                                                                                                                                                                                                                                                                                                                                                                                                                                                                                                                                                                                                                                                                                                                                                                                                                                                                                                                                                                                                                                                                                                                                                                                                                                                                                                                                                                                    |
|                                                                                                                                                                      | 7%                                                                                                                                                                                                                                                                                                              | INT'L CONTAINER TERMINAL SERVICES, INC.                                                                                                                                                                                                                                                                                                                                                                                                                                                                                                                                                                                                                                                                                                                                                                                                                                                                                                                                                                                                                                                                                                                                                                                                                                                                                                                                                                                                                                                                                                                                                                                                                                                                                                                                                                                                                                                                                                                                                                                                                                                                                        |
|                                                                                                                                                                      | 5%                                                                                                                                                                                                                                                                                                              | BDO UNIBANK, INC.                                                                                                                                                                                                                                                                                                                                                                                                                                                                                                                                                                                                                                                                                                                                                                                                                                                                                                                                                                                                                                                                                                                                                                                                                                                                                                                                                                                                                                                                                                                                                                                                                                                                                                                                                                                                                                                                                                                                                                                                                                                                                                              |
|                                                                                                                                                                      | 5%                                                                                                                                                                                                                                                                                                              | SM PRIME HOLDINGS, INC.                                                                                                                                                                                                                                                                                                                                                                                                                                                                                                                                                                                                                                                                                                                                                                                                                                                                                                                                                                                                                                                                                                                                                                                                                                                                                                                                                                                                                                                                                                                                                                                                                                                                                                                                                                                                                                                                                                                                                                                                                                                                                                        |
|                                                                                                                                                                      | 5%                                                                                                                                                                                                                                                                                                              | BANK OF THE PHILIPPINE ISLANDS                                                                                                                                                                                                                                                                                                                                                                                                                                                                                                                                                                                                                                                                                                                                                                                                                                                                                                                                                                                                                                                                                                                                                                                                                                                                                                                                                                                                                                                                                                                                                                                                                                                                                                                                                                                                                                                                                                                                                                                                                                                                                                 |
|                                                                                                                                                                      | 4%                                                                                                                                                                                                                                                                                                              | AYALA LAND, INC.                                                                                                                                                                                                                                                                                                                                                                                                                                                                                                                                                                                                                                                                                                                                                                                                                                                                                                                                                                                                                                                                                                                                                                                                                                                                                                                                                                                                                                                                                                                                                                                                                                                                                                                                                                                                                                                                                                                                                                                                                                                                                                               |
|                                                                                                                                                                      | 3%                                                                                                                                                                                                                                                                                                              | AYALA CORPORATION PLDT                                                                                                                                                                                                                                                                                                                                                                                                                                                                                                                                                                                                                                                                                                                                                                                                                                                                                                                                                                                                                                                                                                                                                                                                                                                                                                                                                                                                                                                                                                                                                                                                                                                                                                                                                                                                                                                                                                                                                                                                                                                                                                         |
|                                                                                                                                                                      | 61% <u>3%</u>                                                                                                                                                                                                                                                                                                   | METROPOLITAN BANK & TRUST COMPANY                                                                                                                                                                                                                                                                                                                                                                                                                                                                                                                                                                                                                                                                                                                                                                                                                                                                                                                                                                                                                                                                                                                                                                                                                                                                                                                                                                                                                                                                                                                                                                                                                                                                                                                                                                                                                                                                                                                                                                                                                                                                                              |
|                                                                                                                                                                      | 12%                                                                                                                                                                                                                                                                                                             | UNIVERSAL ROBINA CORPORATION                                                                                                                                                                                                                                                                                                                                                                                                                                                                                                                                                                                                                                                                                                                                                                                                                                                                                                                                                                                                                                                                                                                                                                                                                                                                                                                                                                                                                                                                                                                                                                                                                                                                                                                                                                                                                                                                                                                                                                                                                                                                                                   |
|                                                                                                                                                                      | 176                                                                                                                                                                                                                                                                                                             | Short Term Deposits                                                                                                                                                                                                                                                                                                                                                                                                                                                                                                                                                                                                                                                                                                                                                                                                                                                                                                                                                                                                                                                                                                                                                                                                                                                                                                                                                                                                                                                                                                                                                                                                                                                                                                                                                                                                                                                                                                                                                                                                                                                                                                            |
|                                                                                                                                                                      |                                                                                                                                                                                                                                                                                                                 | Others                                                                                                                                                                                                                                                                                                                                                                                                                                                                                                                                                                                                                                                                                                                                                                                                                                                                                                                                                                                                                                                                                                                                                                                                                                                                                                                                                                                                                                                                                                                                                                                                                                                                                                                                                                                                                                                                                                                                                                                                                                                                                                                         |
| This is not a deposit product. Ear                                                                                                                                   | nings are not assured and princi                                                                                                                                                                                                                                                                                | pal amount invested is exposed to risk                                                                                                                                                                                                                                                                                                                                                                                                                                                                                                                                                                                                                                                                                                                                                                                                                                                                                                                                                                                                                                                                                                                                                                                                                                                                                                                                                                                                                                                                                                                                                                                                                                                                                                                                                                                                                                                                                                                                                                                                                                                                                         |
|                                                                                                                                                                      | • • • • • • • • • • • • • • • • • • •                                                                                                                                                                                                                                                                           |                                                                                                                                                                                                                                                                                                                                                                                                                                                                                                                                                                                                                                                                                                                                                                                                                                                                                                                                                                                                                                                                                                                                                                                                                                                                                                                                                                                                                                                                                                                                                                                                                                                                                                                                                                                                                                                                                                                                                                                                                                                                                                                                |