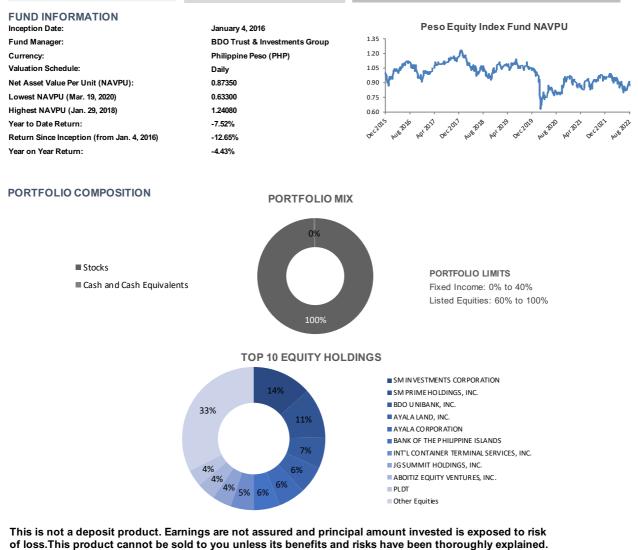

## Fund Fact Sheet | August 2022 Based on 31 August 2022 NAVPU

### **Peso Equity Index Fund**

### Objective

The Peso Equity Index Fund aims to provide a professionally managed portfolio seeking primarily capital growth over the medium to long-term by investing in stocks of companies comprising the Philippine Stock Exchange Composite Index (PSEi)

### **Client Suitability**

This Fund is suitable for individuals willing to accept high risk and volatility for their investment in expectation of higher growth potential. In the same light, these individuals are prepared to accept losses on their capital in order to maximize returns over the medium to long-term.

#### Fund Manager

The Peso Equity Index Fund is managed by the Trust and Investments Group of BDO Unibank, Inc. (BDO), which is the financial services flagship of the SM Group of Companies, one of the most successful conglomerates spanning retail, mall operations, property, banking, hotels, convention and leisure facilities.

Today, BDO is multi-awarded by various leading financial institutions, which include Finance Asia, Alpha Southeast Asia, The Banker, The Asset, Asia Money, and the Asia CEO Awards.

If you do not understand this product, do not purchase or invest in it.