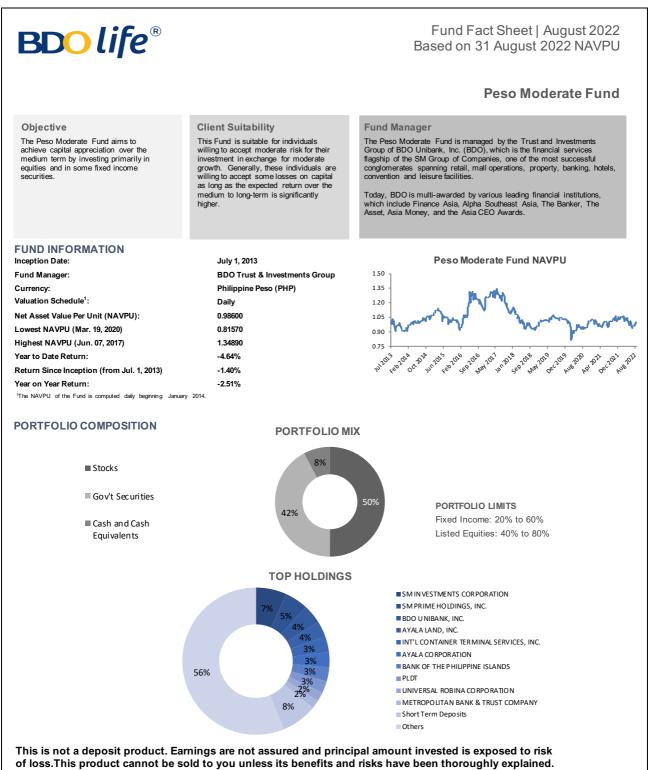

## Fund Fact Sheet | August 2022 Based on 31 August 2022 NAVPU

### **Peso Equity Index Fund**

### Objective

The Peso Equity Index Fund aims to provide a professionally managed portfolio seeking primarily capital growth over the medium to long-term by investing in stocks of companies comprising the Philippine Stock Exchange Composite Index (PSEi)

### **Client Suitability**

This Fund is suitable for individuals willing to accept high risk and volatility for their investment in expectation of higher growth potential. In the same light, these individuals are prepared to accept losses on their capital in order to maximize returns over the medium to long-term.

#### Fund Manager

The Peso Equity Index Fund is managed by the Trust and Investments Group of BDO Unibank, Inc. (BDO), which is the financial services flagship of the SM Group of Companies, one of the most successful conglomerates spanning retail, mall operations, property, banking, hotels, convention and leisure facilities.

Today, BDO is multi-awarded by various leading financial institutions, which include Finance Asia, Alpha Southeast Asia, The Banker, The Asset, Asia Money, and the Asia CEO Awards.

If you do not understand this product, do not purchase or invest in it.