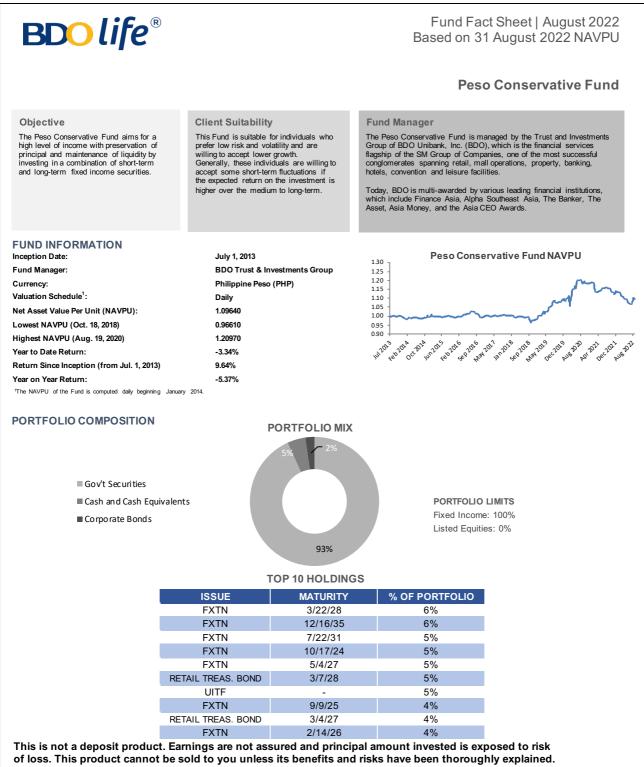

o long-term.

#### Fund Manager

The Peso Equity Index Fund is managed by the Trust and Investments Group of BDO Unibank, Inc. (BDO), which is the financial services flagship of the SM Group of Companies, one of the most successful conglomerates spanning retail, mall operations, property, banking, hotels, convention and leisure facilities.

Today, BDO is multi-awarded by various leading financial institutions, which include Finance Asia, Alpha Southeast Asia, The Banker, The Asset, Asia Money, and the Asia CEO Awards.



If you do not understand this product, do not purchase or invest in it.

# **BDO** *life*<sup>®</sup>

## Fund Fact Sheet | August 2022 Based on 31 August 2022 NAVPU

# **Peso Dragon Equity Fund**



If you do not understand this product, do not purchase or invest in it.



If you do not understand this product, do not purchase or invest in it.



We protect<sup>®</sup>





BDO Life - Fund Statistics

### **RISK DISCLOSURE**

#### **Disclosure Statement**

This document has been prepared by BDO Life Assurance Company, Inc. for information purposes only. This document is provided solely to you and may be legally privileged and/or confidential.

This material shall not constitute a commitment nor a solicitation/offer to sell. It does not intend to be the basis for your investment decision and/or action.

Data on past performance presented in the document/s is not an indication of future performance. Assumptions and calculations were presented as of the date indicated and are subject to change.

Accordingly you must independently assess the appropriateness of